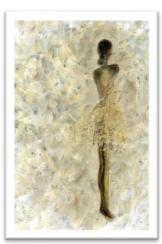

Get cosy and indulge in the calorie-free delights offered.

Alison Adams

Mixed media and collage artist

www.alisonadamsart.co.uk

Magi Spirit

£220

Acrylic paint on canvas board. Picture size: 30 x 30 cm Frame size: 43 x 43 cm