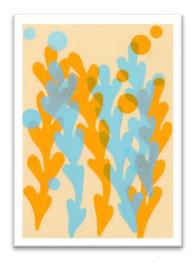

## Kooky Coral

£440 Acrylic paint on stretched canvas. Picture size: 40 x 50 cm