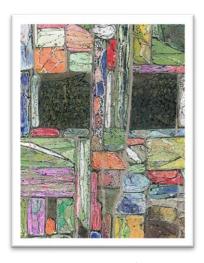

£50

Ink and crayon on paper. Picture size: 12 x 12 cm Frame size: 25 x 25 cm

Enchanted Thicket

£155

Picture & frame size: 25 x 25 x 3 cm

Hillock Fantasia

£220

Washi tape collage on cardboard. Mixed media and collage on cardboard. Picture size: 29 x 29 cm Frame size: 43 x 43 cm