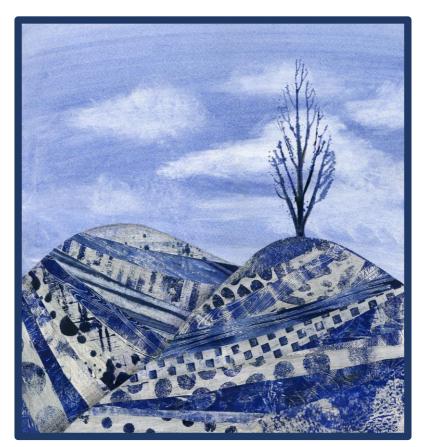

£50

Ink and crayon on paper. Picture size: 12 x 12 cm Frame size: 25 x 25 cm

Enchanted Thicket

£155

Picture & frame size: 25 x 25 x 3 cm

Hillock Fantasia

£220

Washi tape collage on cardboard. Mixed media and collage on cardboard. Picture size: 29 x 29 cm Frame size: 43 x 43 cm