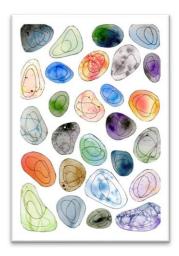

#### Pebble Palette

£155 Collage on paper. Picture size: 30 x 20 cm Frame size: 40 x 30 cm

Capricious Cascade

£190 Acrylic paint on canvas board. Picture size: 30 x 25 cm Frame size: 44 x 39 cm

Abalone Helix