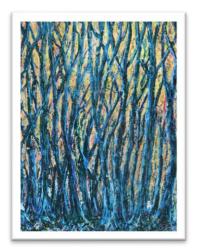

### Arbre Ancienne

£155

Collage on paper.
Picture size: 20 x 30 cm
Frame size: 40 x 50 cm

Crimson Copse

£265
Acrylic paint on stretched canvas.
Picture size: 40 x 30 cm (16 x 12 in)\*

Stormy Seas

£440
Textured acrylic on a stretched canvas
frame.
Picture size: 50 x 40 cm