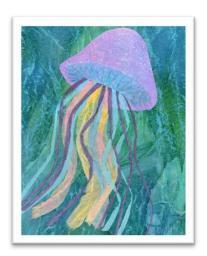

£285 Mixed media collage on cardboard Picture size: 39 x 29 cm Frame size: 51 x 43 cm

Wildwood Tangle

£285
Oil pastel on paper.
Picture size: 40 x 30 cm
Frame size: 54 x 43 cm

Jellyfish Journey

£240 Collage on cardboard Picture size: 36 x 28 cm Frame size: 52 x 42 cm